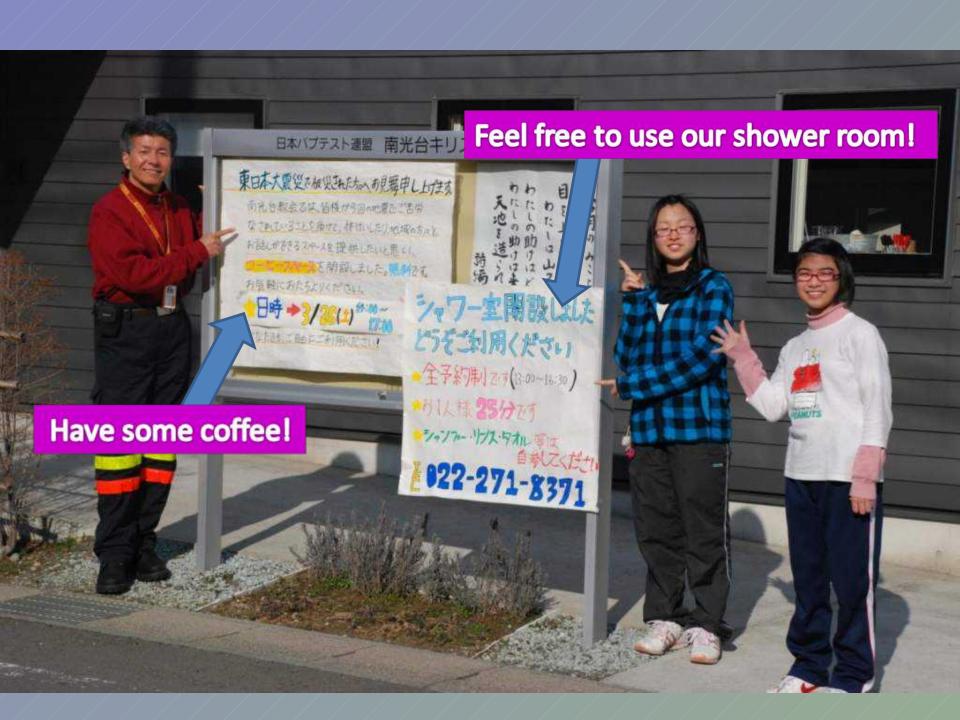

### From Shelters to Temporary Housing

Baptist Convention

Christianity in the Tōhoku Region

Japan Baptist Convention

Japan Baptist
Union

Tōhoku region