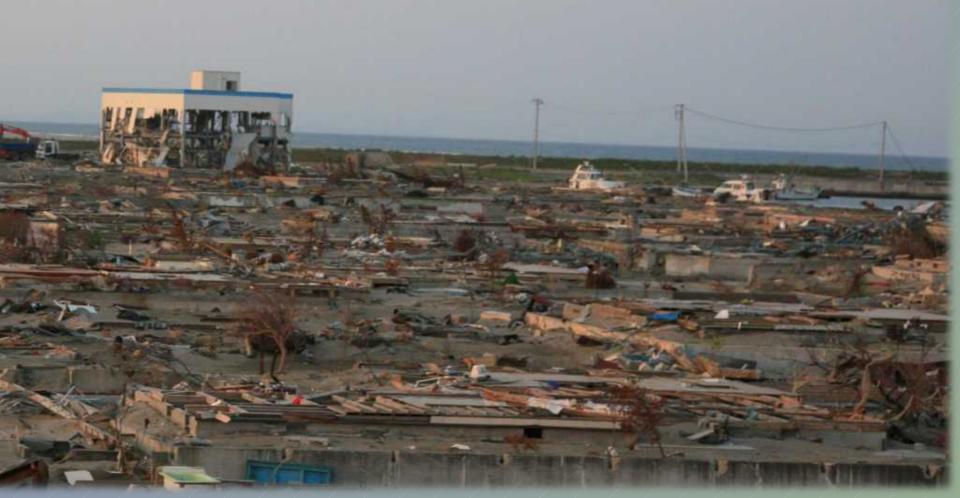

#### Three kinds of damage

- Earthquake Damage
- Tsunami Damage
- Radiation Damage

Japan Baptist Convention

The coastline of Natori

an ist on

Sharing a meal with evacuees

Baptist Convention

Rice balls