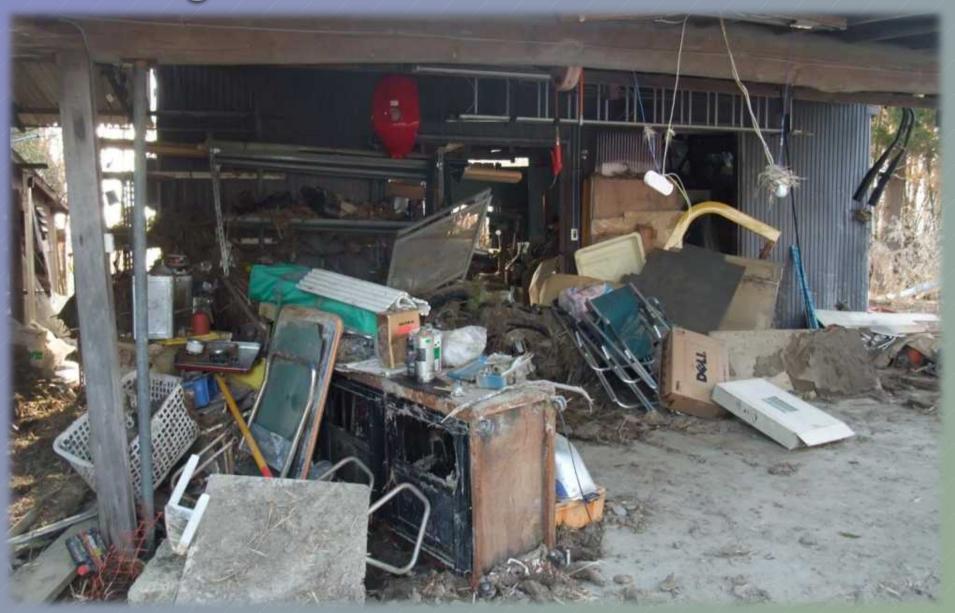

#### Three kinds of damage

- Earthquake Damage
- Tsunami Damage
- Radiation Damage

Japan Baptist Convention

The coastline of Natori

an ist on

Sharing a meal with evacuees

Baptist Convention

Rice balls