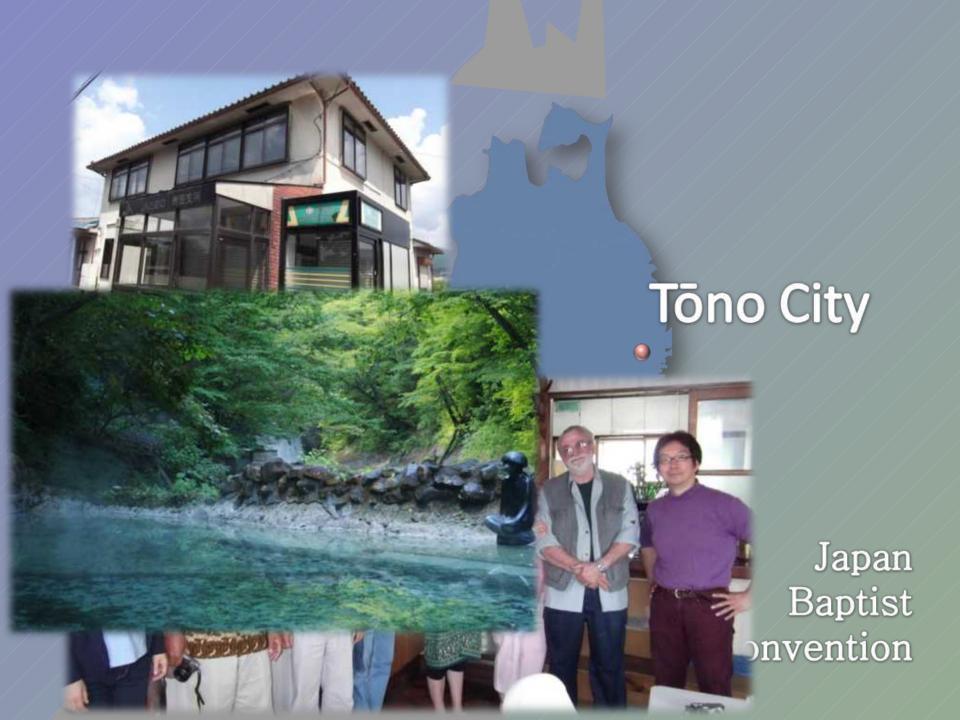

**Iwate** 

Rev. Hanae Igata

Sendai

Miyagi

**Fukushima** 

Japan Baptist Convention

#### Introduction