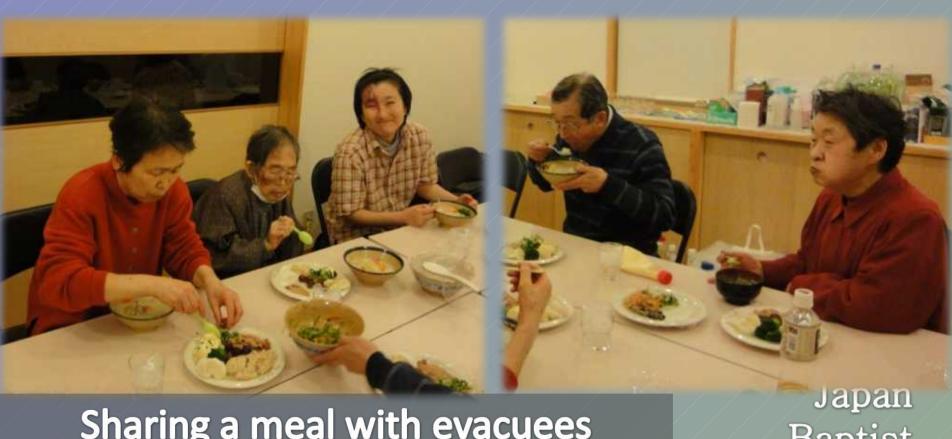

#### Three kinds of damage

- Earthquake Damage
- Tsunami Damage
- Radiation Damage

Japan Baptist Convention

The coastline of Natori

an ist on

Sharing a meal with evacuees

Baptist Convention

Rice balls