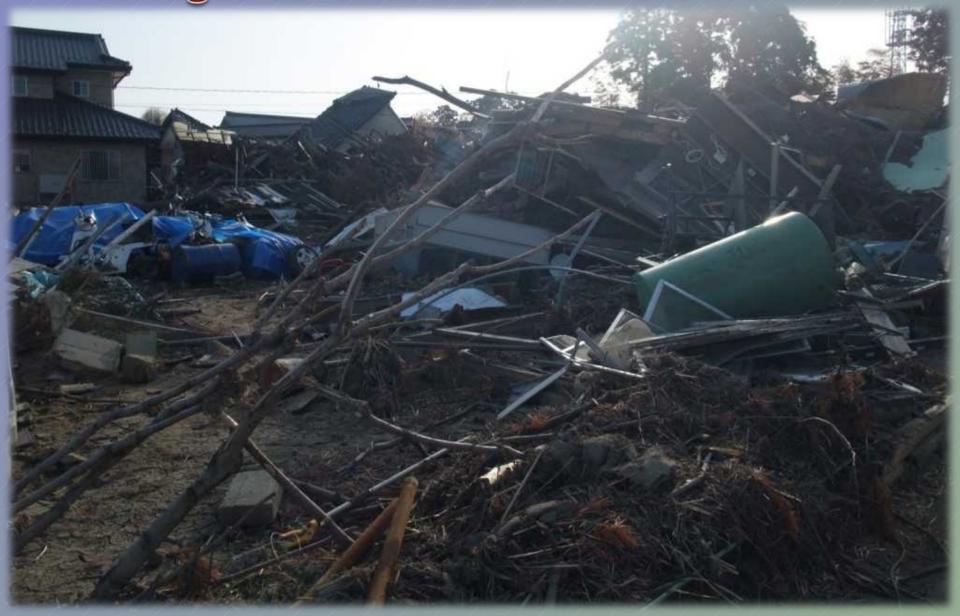

#### Three kinds of damage

- Earthquake Damage
- Tsunami Damage
- Radiation Damage

Japan Baptist Convention

The coastline of Natori

an ist on

Sharing a meal with evacuees

Baptist Convention

Rice balls