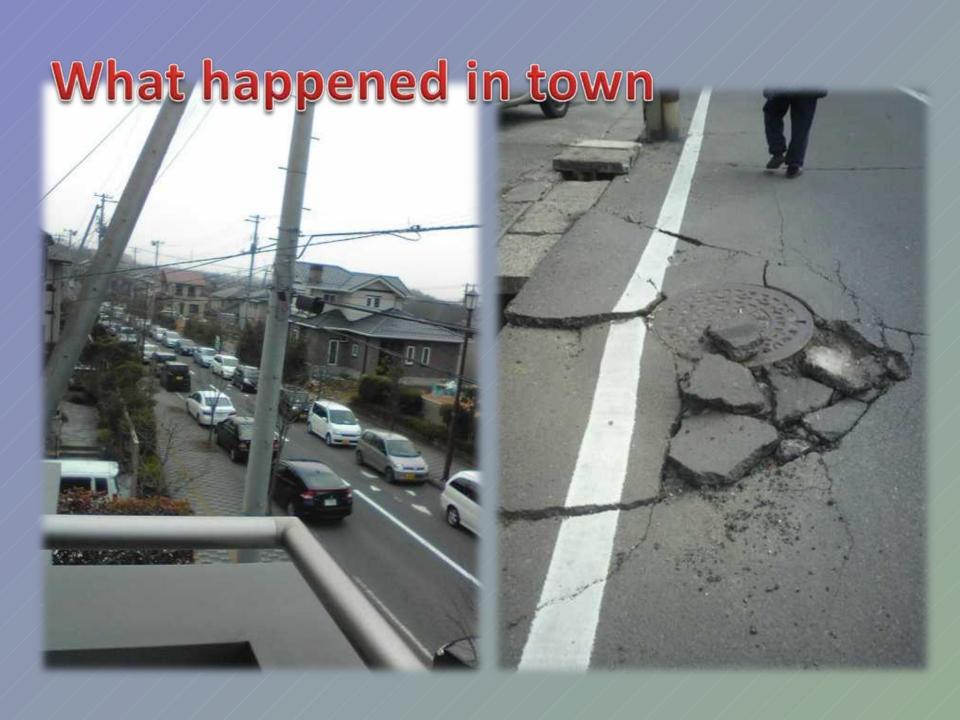

#### Three kinds of damage

- Earthquake Damage
- Tsunami Damage
- Radiation Damage

Japan Baptist Convention

The coastline of Natori

an ist on

Sharing a meal with evacuees

Baptist Convention

Rice balls