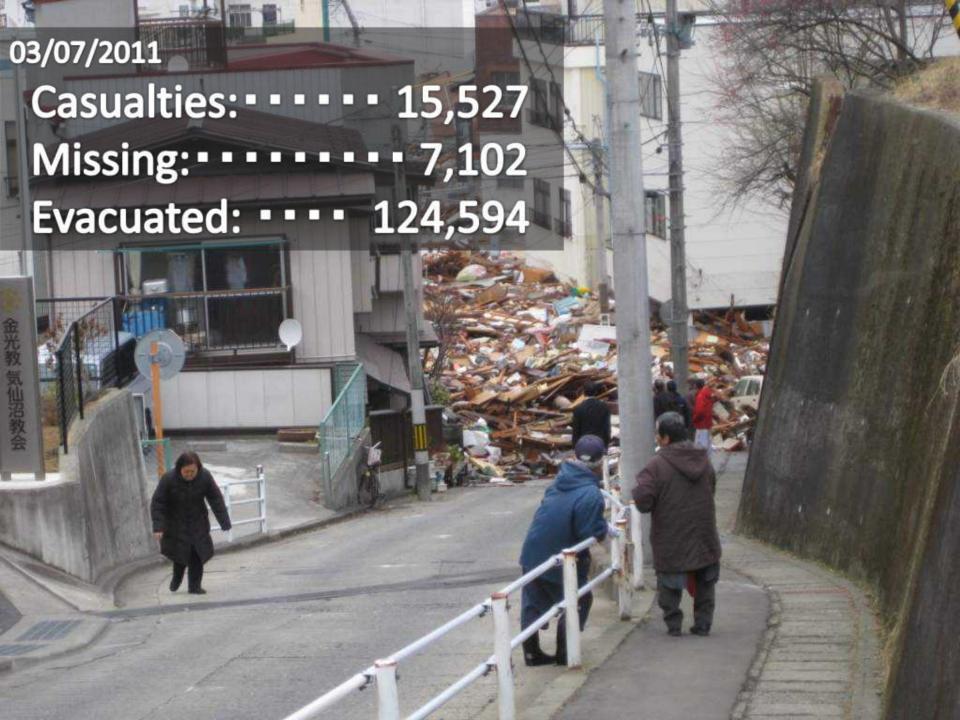

## 3-11 Massive Earthquake and Tsunami

Japan Baptist Convention

**M9.0** 

Tokyo