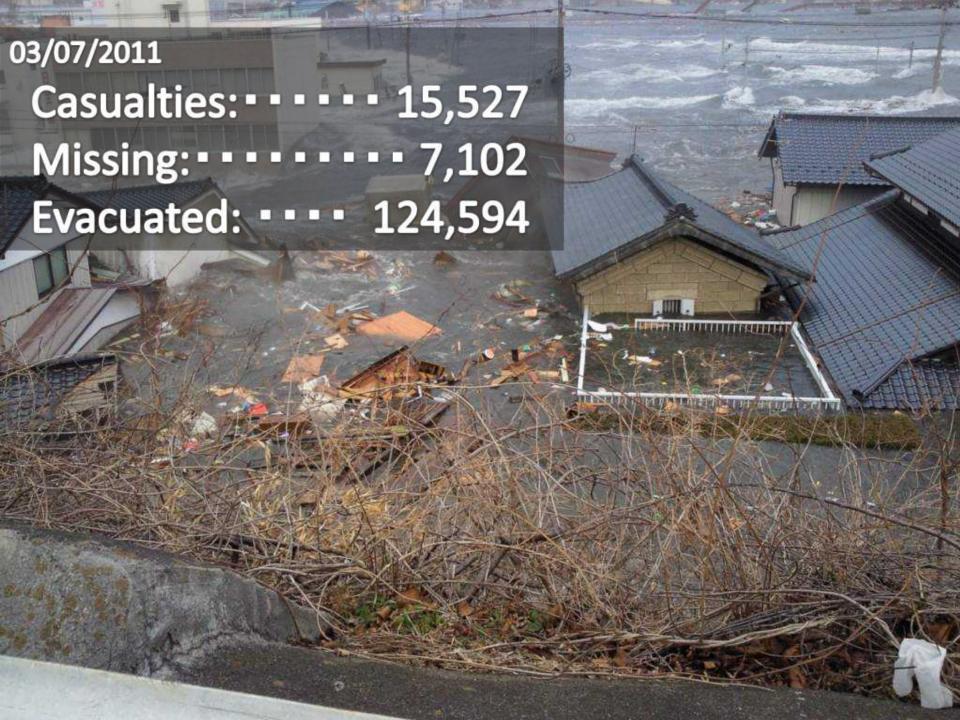

## 3-11 Massive Earthquake and Tsunami

Japan Baptist Convention

**M9.0** 

Tokyo