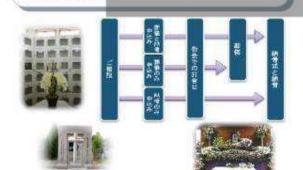

#### 【ご相談内容について】

- ⇒ご事情により昇儀ができずにおられる場合、昇儀を慎り行うご支援をいたします。 ■映像ができずにおられる方
- ⇒お墓が流された、お墓がない方のために、ご置骨を納める水蛭の鳴を提供します。 ⇒将来、ご自分でお菓を確てるまで、仮の納骨を添ります。お売等への他等派のお 墓に移すことをご希望される場合は、適宜、お移しいただいても結構でございます。
- ⇒雑につらい中とは存じますが、ご選体が見つからない状態での再傷も承ります。

- 金場でMight BAILCOUTT A VILLE I VET for funeral I VET funeral I VET for funeral I VET for funeral I VET funeral I VET fundamental I VET fun

(信仰を検討さいて)

| 中リストを対の形と ## やりがあった と言い C the Durial Services