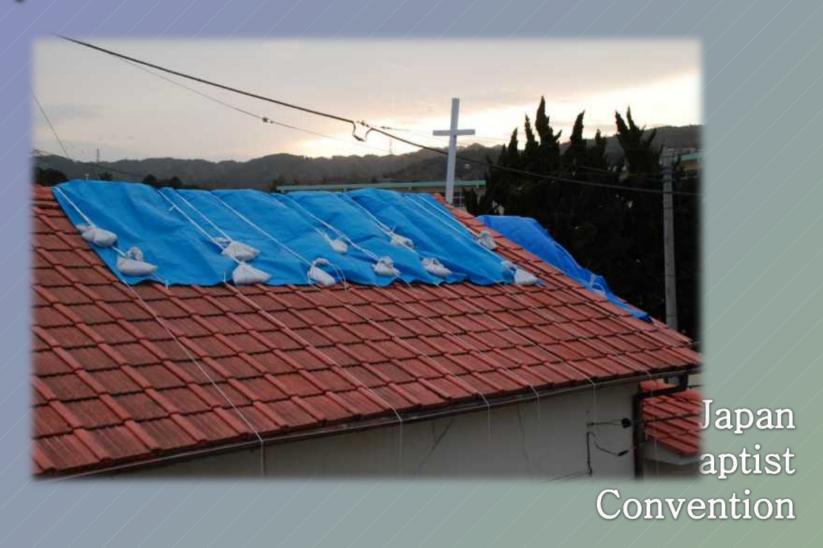

#### Three kinds of damage

- Earthquake Damage
- Tsunami Damage
- Radiation Damage

Japan Baptist Convention

The coastline of Natori

an ist on

Sharing a meal with evacuees

Baptist Convention

Rice balls