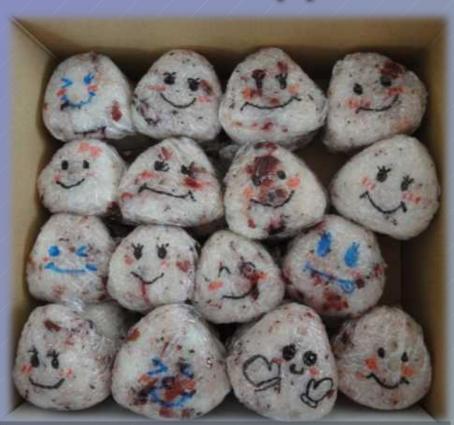

#### Three kinds of damage

- Earthquake Damage
- Tsunami Damage
- Radiation Damage

Japan Baptist Convention

The coastline of Natori

an ist on

Sharing a meal with evacuees

Baptist Convention

Rice balls