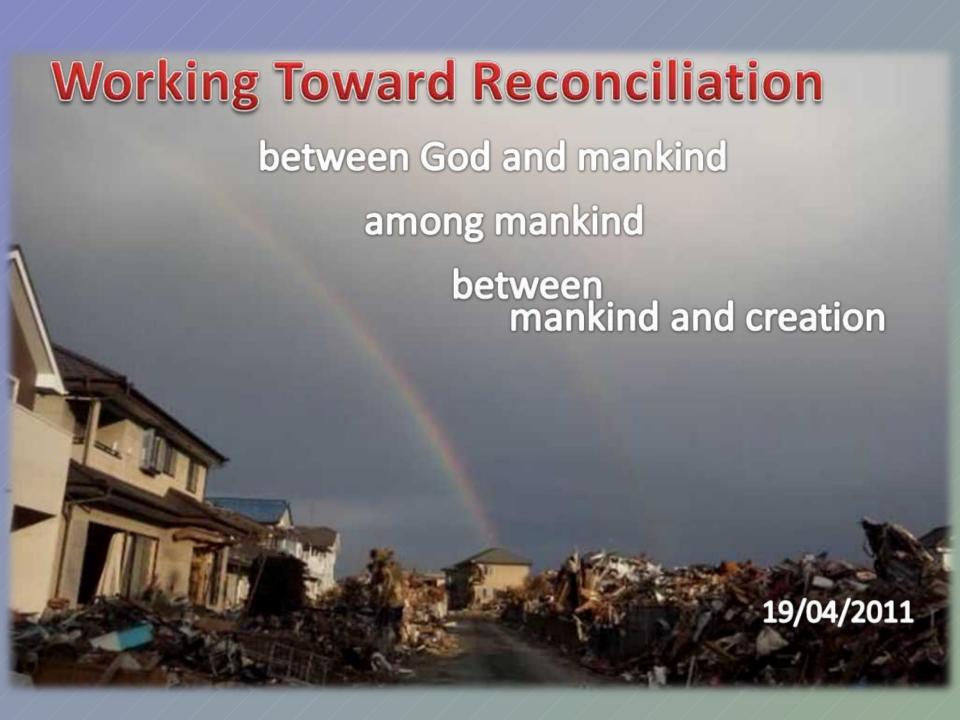

#### **WORKING TOWARD RECONCILIATION**

- Reconciliation between God and mankind
- Reconciliation among mankind
- Reconciliation between
   God, mankind, and all of creation