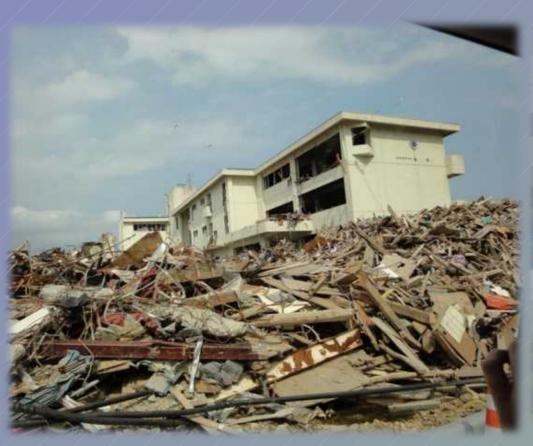

#### Three kinds of damage

- Earthquake Damage
- Tsunami Damage
- Radiation Damage

Japan Baptist Convention

The coastline of Natori

an ist on

Sharing a meal with evacuees

Baptist Convention

Rice balls