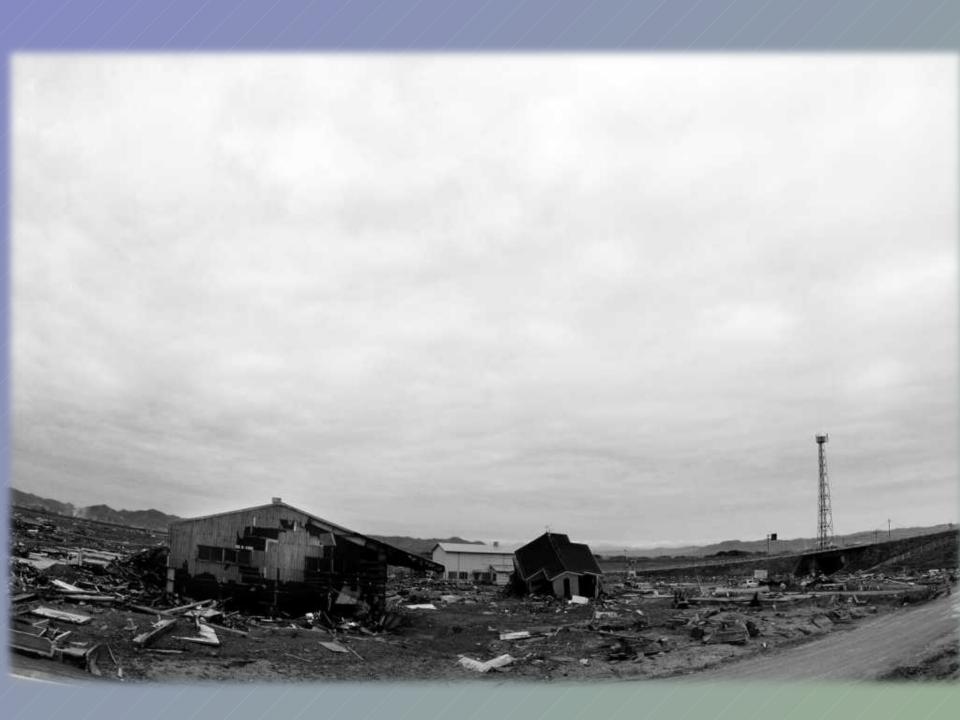

#### Three kinds of damage

- Earthquake Damage
- Tsunami Damage
- Radiation Damage

Japan Baptist Convention

The coastline of Natori

an ist on

Sharing a meal with evacuees

Baptist Convention

Rice balls