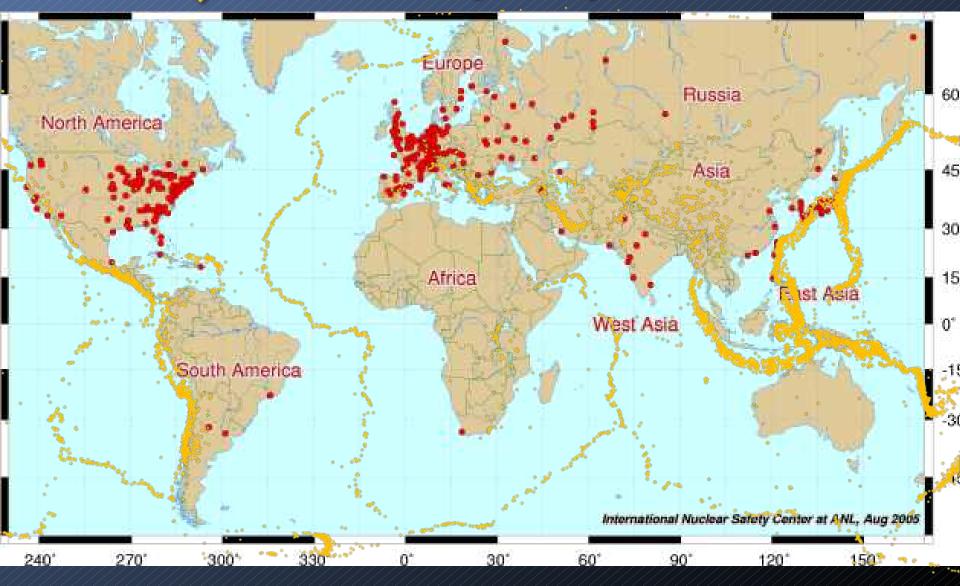

# A THEOLOGY NOT OF GLORY, BUT OF THE CROSS, OF THE PAIN OF GOD

- 435 nuclear power plants in the world
- the location of huge earthquake faults