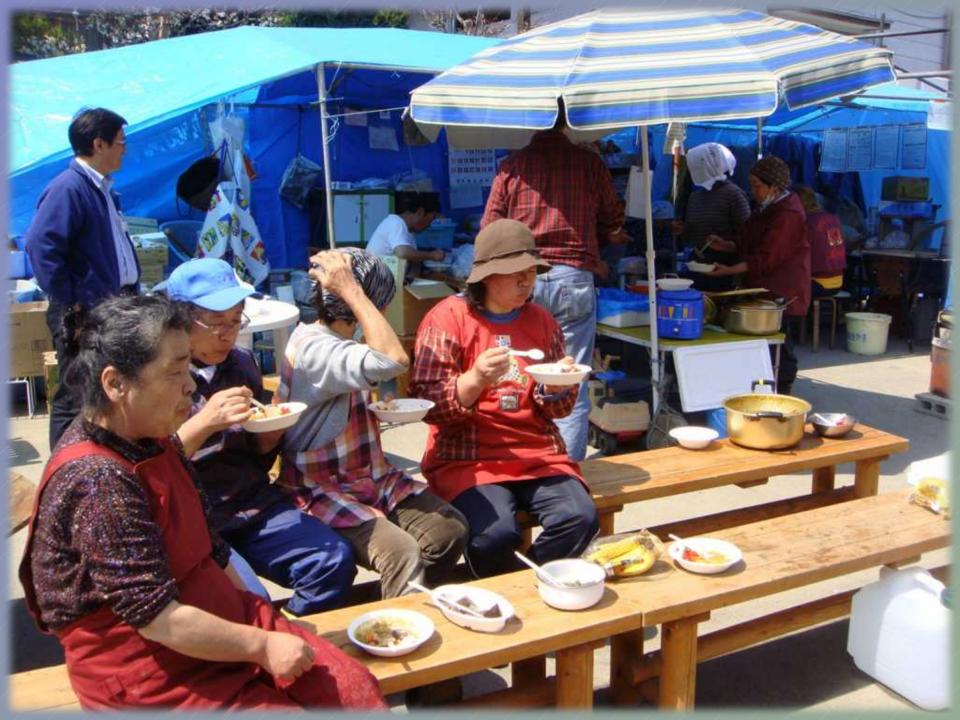

#### Three kinds of damage

- Earthquake Damage
- Tsunami Damage
- Radiation Damage

Japan Baptist Convention

The coastline of Natori

an ist on

Sharing a meal with evacuees

Baptist Convention

Rice balls